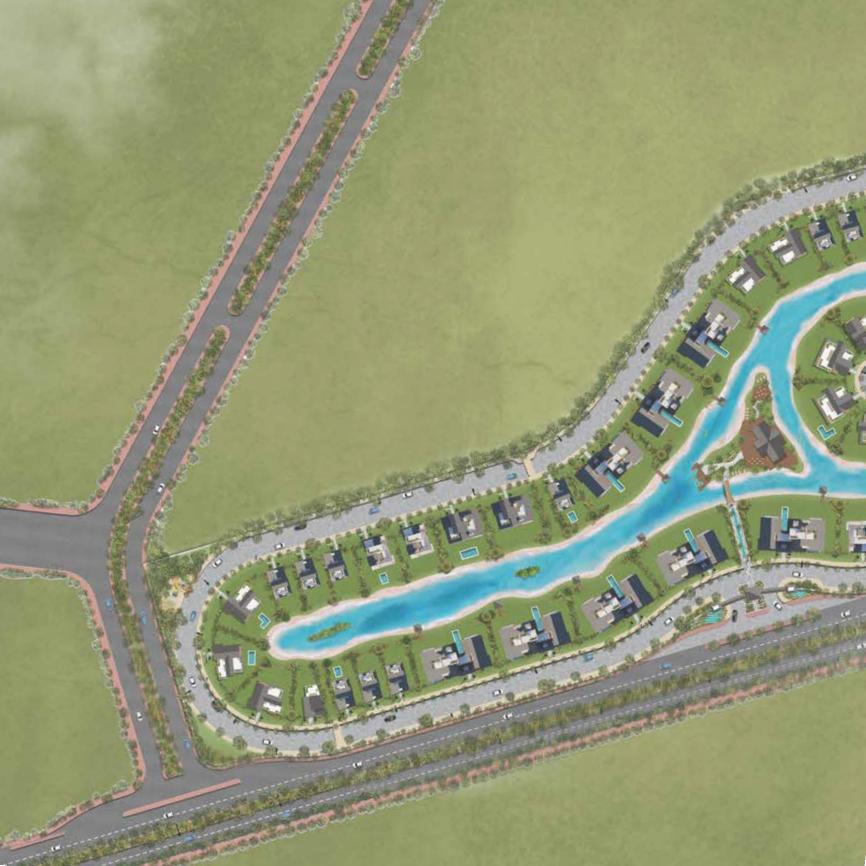

#### Master Plan

The masterplan is artistically and aesthetically designed to vocalize personal style and creativity. With the air soothing with tranquility, its magical lake flows within the veins of the compound. Thus, providing life to each villa.

With its bustling location at the west, the West bank manifests a character full of life and energy Thus, creating new beginnings and everlasting memories.

Its beauty and grace make the Heart skip a beat. Located in the middle of The Water Mar Q compound, the heart overlooks the community island.

The Island is a breathing land, surrounded by a flowing lake. It exemplifies a fascinating dream created with a sense of serenity and tranquility. Thus, transforming everyday life into light.

The East bank manifests a distinguished character that values elegance and the core of everything alluring and enlivening.