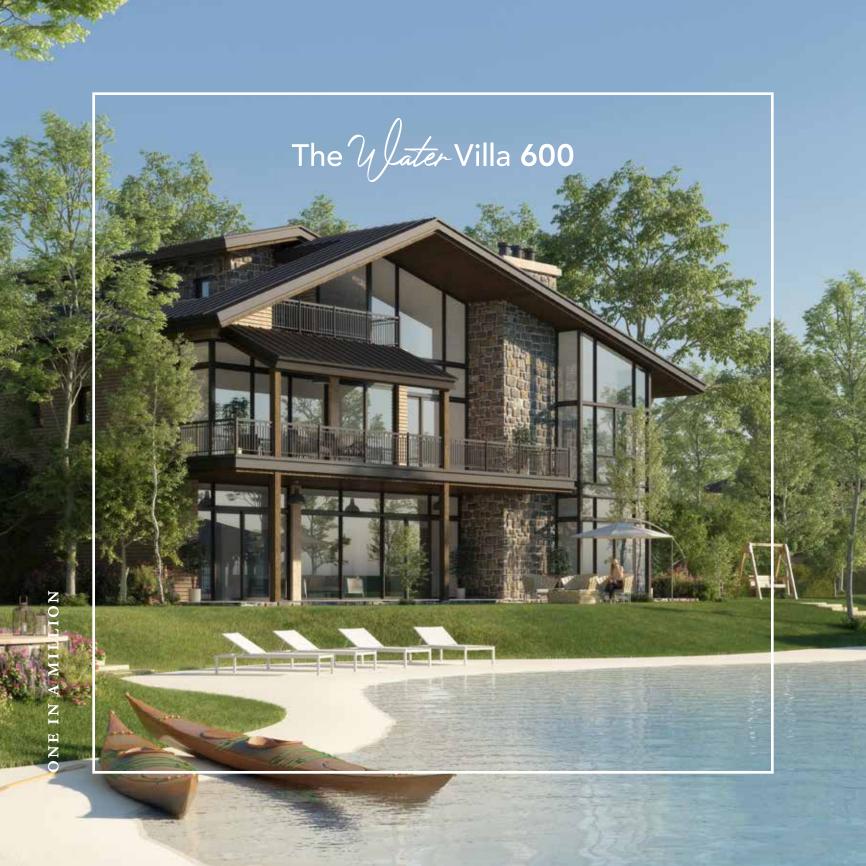

# Rays By The Lake

The lake has been used consistently as part of the identity to ensure that "The WaterMarQ" community explores their life with a touch of purity and relaxation. This aesthetic project embodies the awe-inspiring blue diamond to portray the genuine experience of peacefulness and devotion. With its 100 berry-breeze villas, each villa overlooks an active lake, suitable for swimming, kayaking, and most significantly, water cinema.

#### Limitless Shades of Blues

All our villas forge an enormous masterpiece that generates exclusive scenery. Treasuring the beauty of nature and blues, The WaterMarQ community is served with excellent aesthetically designed villas overlooking a heavenly divine active lake.

# Introducing The Water Villas

The Water Marq vocalizes the sound and reflection of water in building its exceptional community. Its natural aptitude towards designing without limits allowed it to create an inspiring community and celebrate the art of living stylishly. At the Water Villas, all villas are aesthetically designed to meet the clients' interests and lifestyles uniquely. Thus, delivering true perfection to the entire community.