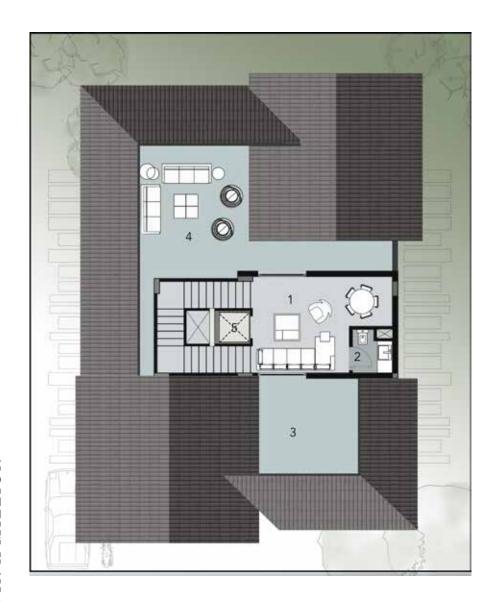

# Roof Plan

| 1 | Living Room  | 3.60 | Χ | 3.90 |
|---|--------------|------|---|------|
| 2 | Toilet       | 1.10 | Х | 2.00 |
| 3 | Roof Terrace | 3.40 | Х | 8.10 |
| 4 | Roof Terrace | 1.90 | Х | 7.10 |
| 5 | Elevator     | 1.15 | Х | 1.30 |