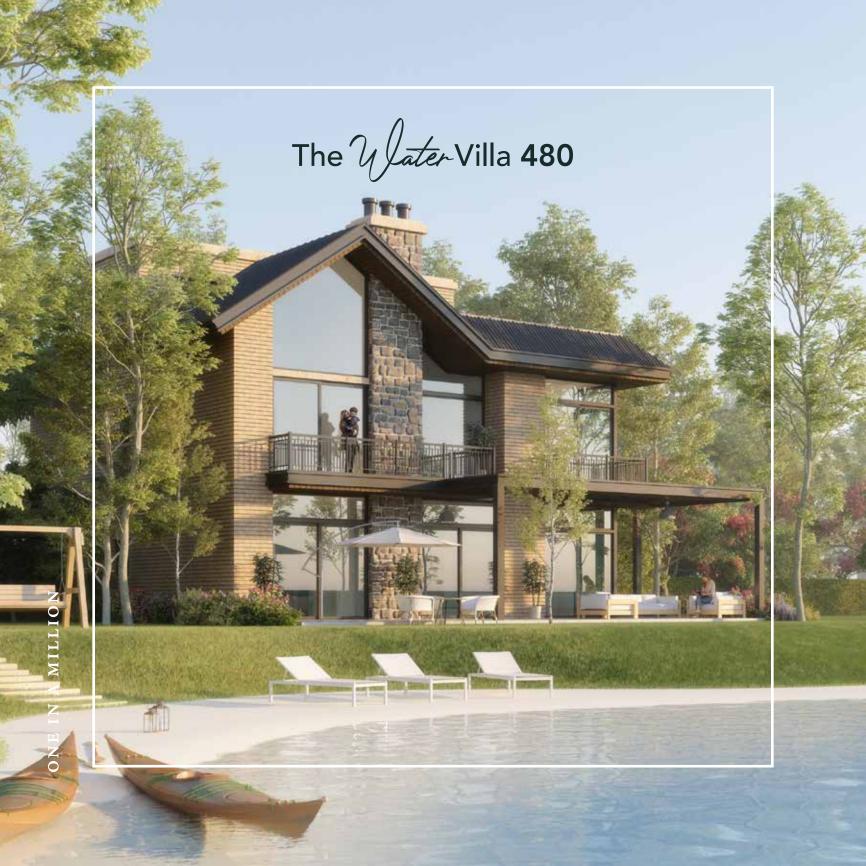

# Rays By The Lake

The lake has been used consistently as part of the identity to ensure that "The WaterMarQ" community explores their life with a touch of purity and relaxation. This aesthetic project embodies the awe-inspiring blue diamond to portray the genuine experience of peacefulness and devotion. With its 100 berry-breeze villas, each villa overlooks an active lake, suitable for swimming, kayaking, and most significantly, water cinema.

#### Limitless Shades of Blues

All our villas forge an enormous masterpiece that generates exclusive scenery. Treasuring the beauty of nature and blues, The WaterMarQ community is served with excellent aesthetically designed villas overlooking a heavenly divine active lake.