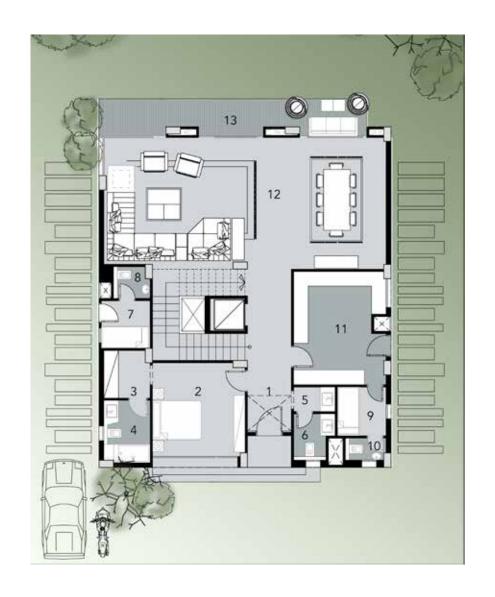

## Ground Floor Plan

| 1 | Entrance Foyer     | 2.00 | Х | 1.60 |
|---|--------------------|------|---|------|
| 2 | Maid Room          | 2.30 | Х | 2.10 |
| 3 | Maid Toilet        | 1.10 | Х | 2.10 |
| 4 | Guest Toilet       | 1.90 | Х | 2.10 |
| 5 | Reception & Dining | 7.25 | Х | 9.30 |
| 6 | Kitchen            | 3.85 | Х | 3.70 |
| 7 | Office             | 4.20 | Х | 4.00 |
| 8 | Office Toilet      | 1.30 | Х | 2.30 |
| 9 | Elevator           | 1.15 | Х | 1.30 |