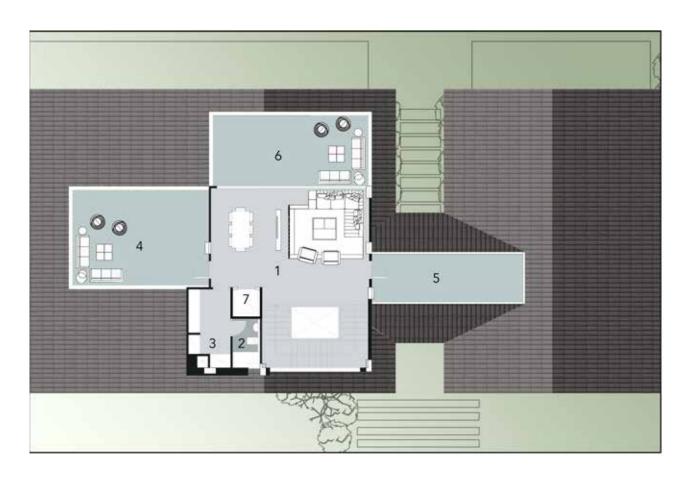

# Roof Plan

| 1 | Living room  | 6.80 x 4.30 |
|---|--------------|-------------|
| 2 | Kitchenette  | 0.60 x 2.60 |
| 3 | Roof Terrace | 7.20 x 5.60 |
| 4 | Roof Terrace | 7.20 × 5.60 |

| 5 | Roof Terrace | 7.20 | Х | 2.90 |
|---|--------------|------|---|------|
| 6 | Toilet       | 2.60 | Х | 2.60 |
| 7 | Elevator     | 1.30 | х | 1.30 |