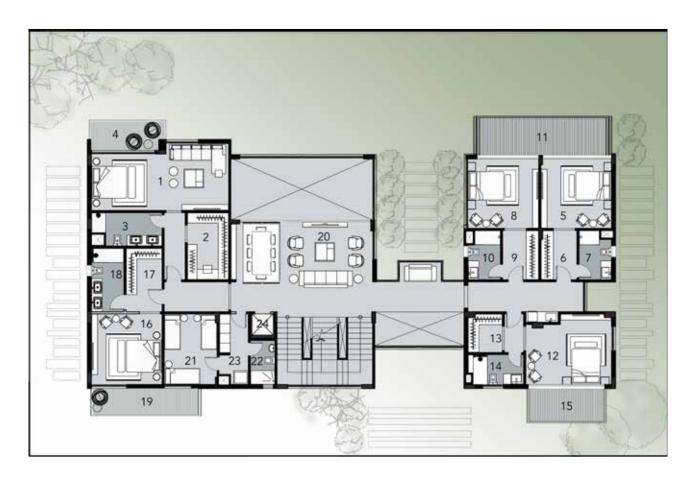

### Ground Floor Plan

| 1  | Entrance Foyer  | 3.00 | Х | 1.90  |
|----|-----------------|------|---|-------|
| 2  | Guest Bedroom   | 3.95 | Х | 3.90  |
| 3  | Guest Dressing  | 2.05 | Х | 2.00  |
| 4  | Guest Bathroom  | 2.65 | Х | 2.00  |
| 5  | Vanity          | 1.10 | Х | 1.80  |
| 6  | Guest Toilet    | 2.00 | Х | 1.80  |
| 7  | Driver Room     | 2.05 | Х | 2.10  |
| 8  | Driver Toilet   | 1.40 | Х | 1.60  |
| 9  | Maid Room       | 2.10 | Х | 2.10  |
| 10 | Maid Toilet     | 1.00 | Х | 1.80  |
| 11 | Kitchen         | 4.75 | Х | 3.90  |
| 12 | Recep. & Dining | 5.50 | Х | 11.70 |
| 13 | Terrace         | 1.70 | Х | 12.10 |
| 14 | Elevator        | 1.45 | Х | 1.55  |

### First Floor Plan

| 1  | Master Suit     | 3.95 | Х | 3.90 |
|----|-----------------|------|---|------|
| 2  | Master Dressing | 3.10 | Х | 2.00 |
| 3  | Master Bathroom | 3.65 | Х | 2.00 |
| 4  | Master Terrace  | 1.60 | Х | 2.60 |
| 5  | Master Suit     | 4.15 | Х | 3.90 |
| 6  | Master Dressing | 3.20 | Х | 2.20 |
| 7  | Master Bathroom | 3.20 | Х | 1.70 |
| 8  | Master Terrace  | 2.15 | Х | 6.20 |
| 9  | Master Suit     | 4.15 | Х | 3.90 |
| 10 | Master Bathroom | 2.55 | Х | 2.60 |
| 11 | Master Terrace  | 1.60 | Х | 2.75 |
| 12 | Master Suit     | 3.95 | Х | 3.90 |
| 13 | Master Bathroom | 1.90 | Х | 3.20 |
| 14 | Master Terrace  | 1.60 | Х | 3.50 |
| 15 | Living Room     | 4.85 | Х | 3.90 |
| 16 | Elevator        | 1.45 | Х | 1.55 |