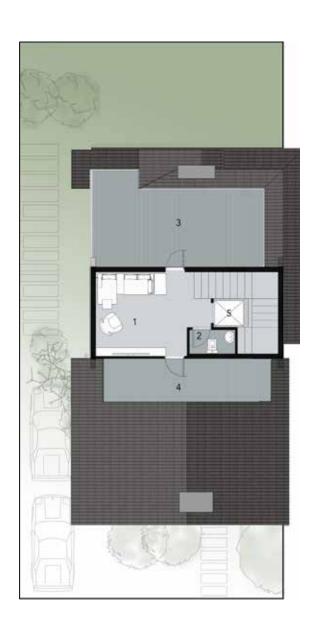

## Ground Floor Plan

| 1 | Entrance Foyer     | 2.00 | Х | 1.60 |
|---|--------------------|------|---|------|
| 2 | Maid Room          | 2.30 | Х | 2.10 |
| 3 | Maid Toilet        | 1.10 | Х | 2.10 |
| 4 | Guest Toilet       | 1.90 | Х | 2.10 |
| 5 | Reception & Dining | 7.25 | Х | 9.30 |
| 6 | Kitchen            | 3.85 | Х | 3.70 |
| 7 | Office             | 4.20 | Х | 4.00 |
| 8 | Office Toilet      | 1.30 | Х | 2.30 |
| 9 | Elevator           | 1.15 | Х | 1.30 |

### First Floor Plan

| 1  | Living Room         | 3.50  | Х | 3.80  |
|----|---------------------|-------|---|-------|
| 2  | Master Suit         | 4 .10 | Х | 5 .10 |
| 3  | Master Dressing     | 2.05  | Х | 2.60  |
| 4  | Master Bathroom     | 2.05  | Х | 2.60  |
| 5  | Master Terrace      | 1.20  | Х | 2.40  |
| 6  | Master suit         | 4.20  | Х | 4.00  |
| 7  | Master Dressing     | 1.90  | Х | 1.45  |
| 8  | Master Bathroom     | 1.90  | Х | 1.55  |
| 9  | Master Terrace      | 1.00  | Х | 2.40  |
| 10 | Master Suit         | 3.70  | Х | 3.70  |
| 11 | Master Dressing     | 1.90  | Х | 1.60  |
| 12 | Master Bathroom     | 1.90  | Х | 2.10  |
| 13 | Elevator            | 1.15  | Х | 1.30  |
| 14 | Living Room Terrace | 3.50  | Х | 0.70  |

# Roof Plan

| 1 | Living Room  | 3.60 | Χ | 3.90 |
|---|--------------|------|---|------|
| 2 | Toilet       | 1.10 | Х | 2.00 |
| 3 | Roof Terrace | 3.40 | Х | 8.10 |
| 4 | Roof Terrace | 1.90 | Х | 7.10 |
| 5 | Elevator     | 1.15 | Х | 1.30 |