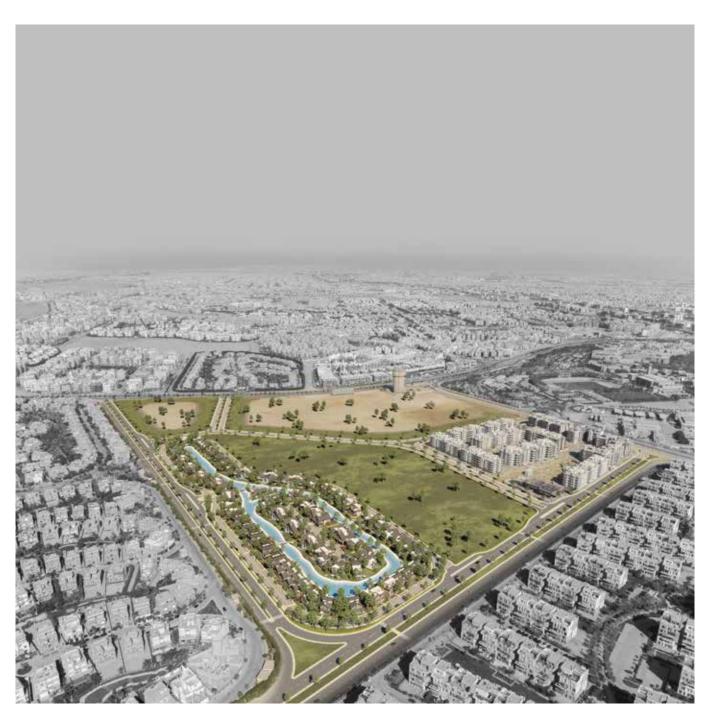

#### Master Plan

The masterplan is artistically and aesthetically designed to vocalize personal style and creativity. With the air soothing with tranquility, its magical lake flows within the veins of the compound. Thus, providing life to each villa.

With its bustling location at the west, the West bank manifests a character full of life and energy Thus, creating new beginnings and everlasting memories.

Its beauty and grace make the Heart skip a beat. Located in the middle of The Water Mar Q compound, the heart overlooks the community island.

The Island is a breathing land, surrounded by a flowing lake. It exemplifies a fascinating dream created with a sense of serenity and tranquility. Thus, transforming everyday life into light.

The East bank manifests a distinguished character that values elegance and the core of everything alluring and enlivening.