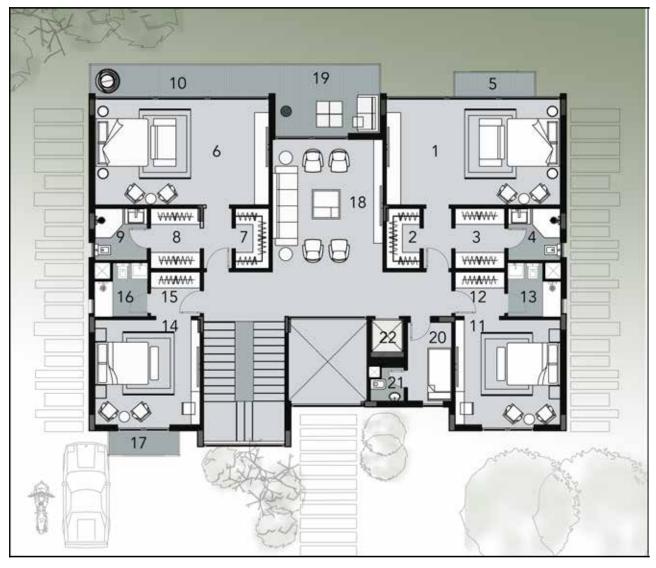

### Ground Floor Plan

| 1  | Entrance Foyer  | 3.00 | Х | 1.90  |
|----|-----------------|------|---|-------|
| 2  | Guest Bedroom   | 3.95 | Х | 3.90  |
| 3  | Guest Dressing  | 2.05 | Х | 2.00  |
| 4  | Guest Bathroom  | 2.65 | Х | 2.00  |
| 5  | Vanity          | 1.10 | Х | 1.80  |
| 6  | Guest Toilet    | 2.00 | Х | 1.80  |
| 7  | Driver Room     | 2.05 | Х | 2.10  |
| 8  | Driver Toilet   | 1.40 | Х | 1.60  |
| 9  | Maid Room       | 2.10 | Х | 2.10  |
| 10 | Maid Toilet     | 1.00 | Х | 1.80  |
| 11 | Kitchen         | 4.75 | Х | 3.90  |
| 12 | Recep. & Dining | 5.50 | Х | 11.70 |
| 13 | Terrace         | 1.70 | Х | 12.10 |
| 14 | Elevator        | 1.45 | Х | 1.55  |

### First Floor Plan

| 1  | Master Suit     | 3.95 | Х | 3.90 |
|----|-----------------|------|---|------|
| 2  | Master Dressing | 3.10 | Х | 2.00 |
| 3  | Master Bathroom | 3.65 | Х | 2.00 |
| 4  | Master Terrace  | 1.60 | Х | 2.60 |
| 5  | Master Suit     | 4.15 | Х | 3.90 |
| 6  | Master Dressing | 3.20 | Х | 2.20 |
| 7  | Master Bathroom | 3.20 | Х | 1.70 |
| 8  | Master Terrace  | 2.15 | Х | 6.20 |
| 9  | Master Suit     | 4.15 | Х | 3.90 |
| 10 | Master Bathroom | 2.55 | Х | 2.60 |
| 11 | Master Terrace  | 1.60 | Х | 2.75 |
| 12 | Master Suit     | 3.95 | Х | 3.90 |
| 13 | Master Bathroom | 1.90 | Х | 3.20 |
| 14 | Master Terrace  | 1.60 | Х | 3.50 |
| 15 | Living Room     | 4.85 | Х | 3.90 |
| 16 | Elevator        | 1.45 | Х | 1.55 |

# Roof Plan

| 1 | Living Room  | 3.85 | Х | 5.80 |
|---|--------------|------|---|------|
| 2 | Toilet       | 1.90 | Х | 2.00 |
| 3 | Roof Terrace | 3.00 | Х | 3.50 |
| 4 | Roof Terrace | 4.80 | Х | 4.70 |
| 5 | Elevator     | 1.45 | Х | 1.55 |