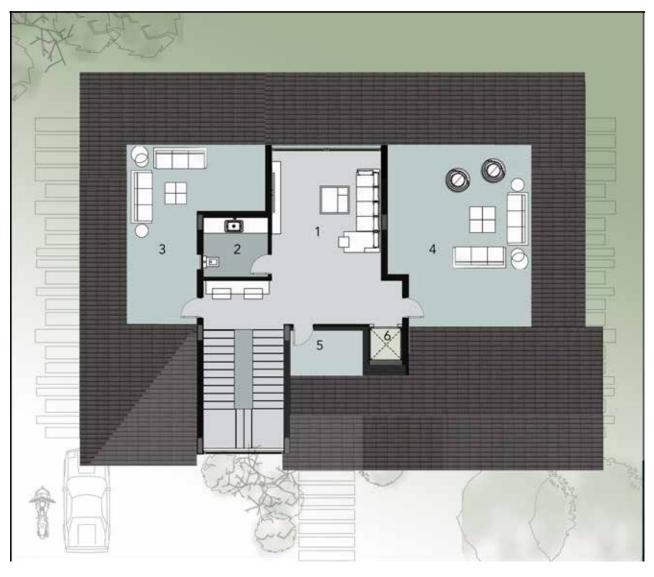

# Roof Plan

| 1 | Living room  | 6.80 x 4.30 |
|---|--------------|-------------|
| 2 | Kitchenette  | 0.60 x 2.60 |
| 3 | Roof Terrace | 7.20 x 5.60 |
| 4 | Roof Terrace | 7.20 × 5.60 |

| 5 | Roof Terrace | 7.20 | Х | 2.90 |
|---|--------------|------|---|------|
| 6 | Toilet       | 2.60 | Х | 2.60 |
| 7 | Elevator     | 1.30 | х | 1.30 |

# Roof Plan

| 1 | Living room            | 6.05 x 8.10 |
|---|------------------------|-------------|
| 2 | Toilet                 | 2.60 x 1.50 |
| 3 | Kitchenette & Laundary | 4.10 x 2.25 |
| 4 | Roof Terrace           | 5.05 × 7.05 |

| 5 | Roof Terrace | 2.75 x 7.90 |
|---|--------------|-------------|
| 6 | Roof Terrace | 3.70 x 8.00 |
| 7 | Elevator     | 1.50 × 1.50 |