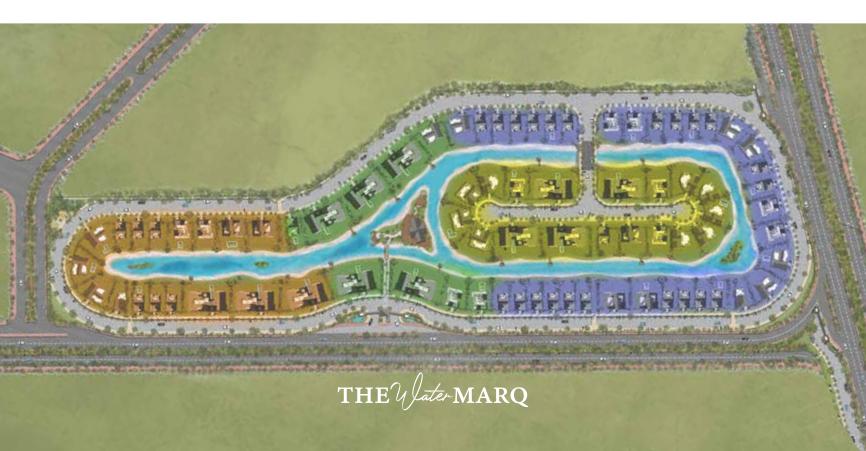

#### Master Plan

The masterplan is artistically and aesthetically designed to vocalize personal style and creativity. With the air soothing with tranquility, its magical lake flows within the veins of the compound. Thus, providing life to each villa.

With its bustling location at the west, the West bank manifests a character full of life and energy Thus, creating new beginnings and everlasting memories.

Its beauty and grace make the Heart skip a beat. Located in the middle of The Water Mar Q compound, the heart overlooks the community island.

The Island is a breathing land, surrounded by a flowing lake. It exemplifies a fascinating dream created with a sense of serenity and tranquility. Thus, transforming everyday life into light.

The East bank manifests a distinguished character that values elegance and the core of everything alluring and enlivening.