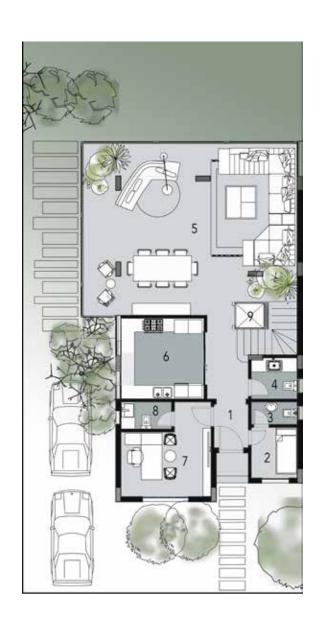

## Ground Floor Plan

| 1 | Entrance Foyer     | 2.00 | Х | 1.60 |
|---|--------------------|------|---|------|
| 2 | Maid Room          | 2.30 | Х | 2.10 |
| 3 | Maid Toilet        | 1.10 | Х | 2.10 |
| 4 | Guest Toilet       | 1.90 | Х | 2.10 |
| 5 | Reception & Dining | 7.25 | Х | 9.30 |
| 6 | Kitchen            | 3.85 | Х | 3.70 |
| 7 | Office             | 4.20 | Х | 4.00 |
| 8 | Office Toilet      | 1.30 | Х | 2.30 |
| 9 | Elevator           | 1.15 | Х | 1.30 |