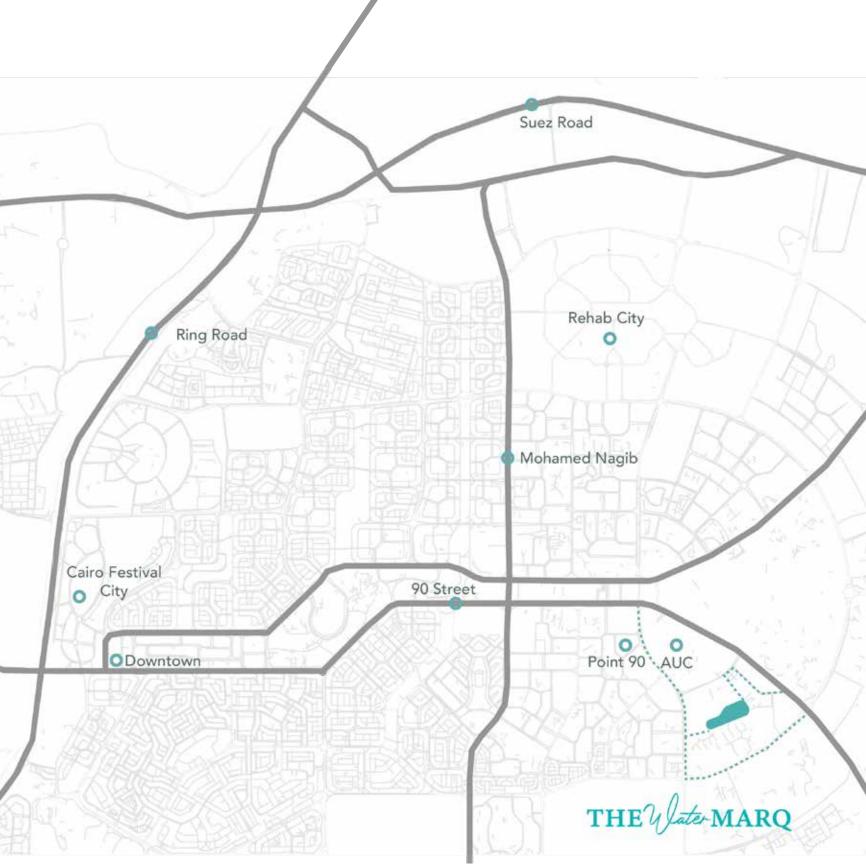

#### The Heart Of New Cairo

The WaterMarQ, an all-exclusive villa community, is conveniently designed to meet its clients' desires and needs while optimizing their lifestyles. **Located at the most prime area of Egypt, the compound exists at the pulse of New Cairo,** close to AUC gate 4 and Point 90.

Located in the most prime area of Egypt, our new project "The WaterMarQ" at Azad, is in the heart of New Cairo. The AZAD community is one of the most central and accessible hubs of the city, a fifteen-minute drive from Cairo International Airport. Across thestreet from The American University of Cairo and Point 90 right next door, urban living bustles right at your front door to work, shop and explore. AZAD is a residential community covering 60 Acres and has around 2,000 diversified units with green spaces, and an array of facilities such as the business lounge, community center and a unique lifestyle.