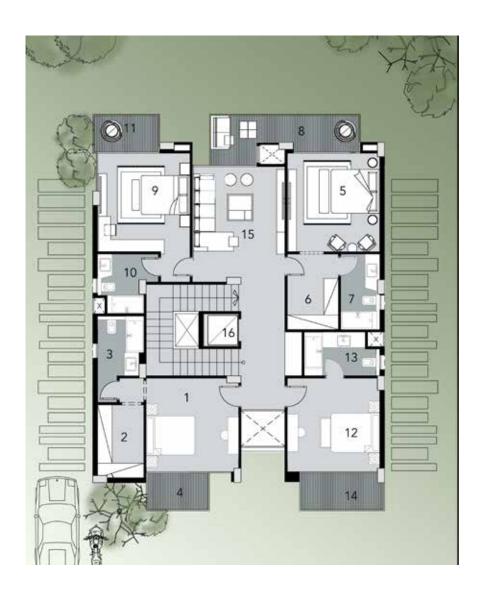

### First Floor Plan

| 1  | Master Suit     | 3.95 | Х | 3.90 |
|----|-----------------|------|---|------|
| 2  | Master Dressing | 3.10 | Х | 2.00 |
| 3  | Master Bathroom | 3.65 | Х | 2.00 |
| 4  | Master Terrace  | 1.60 | Х | 2.60 |
| 5  | Master Suit     | 4.15 | Х | 3.90 |
| 6  | Master Dressing | 3.20 | Х | 2.20 |
| 7  | Master Bathroom | 3.20 | Х | 1.70 |
| 8  | Master Terrace  | 2.15 | Х | 6.20 |
| 9  | Master Suit     | 4.15 | Х | 3.90 |
| 10 | Master Bathroom | 2.55 | Х | 2.60 |
| 11 | Master Terrace  | 1.60 | Х | 2.75 |
| 12 | Master Suit     | 3.95 | Х | 3.90 |
| 13 | Master Bathroom | 1.90 | Х | 3.20 |
| 14 | Master Terrace  | 1.60 | Х | 3.50 |
| 15 | Living Room     | 4.85 | Х | 3.90 |
| 16 | Elevator        | 1.45 | Х | 1.55 |