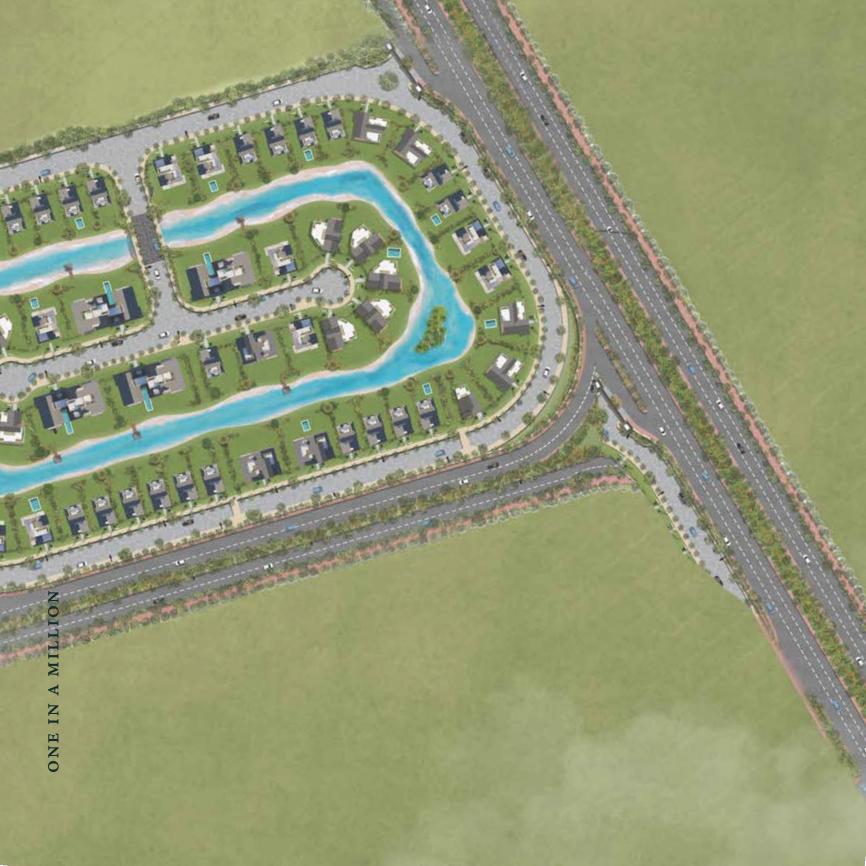

#### The Heart Of New Cairo

The WaterMarQ, an all-exclusive villa community, is conveniently designed to meet its clients' desires and needs while optimizing their lifestyles. **Located at the most prime area of Egypt, the compound exists at the pulse of New Cairo,** close to AUC gate 4 and Point 90.

Located in the most prime area of Egypt, our new project "The WaterMarQ" at Azad, is in the heart of New Cairo. The AZAD community is one of the most central and accessible hubs of the city, a fifteen-minute drive from Cairo International Airport. Across thestreet from The American University of Cairo and Point 90 right next door, urban living bustles right at your front door to work, shop and explore. AZAD is a residential community covering 60 Acres and has around 2,000 diversified units with green spaces, and an array of facilities such as the business lounge, community center and a unique lifestyle.

#### Master Plan

The masterplan is artistically and aesthetically designed to vocalize personal style and creativity. With the air soothing with tranquility, its magical lake flows within the veins of the compound. Thus, providing life to each villa.

With its bustling location at the west, the West bank manifests a character full of life and energy Thus, creating new beginnings and everlasting memories.

Its beauty and grace make the Heart skip a beat. Located in the middle of The Water Mar Q compound, the heart overlooks the community island.

The Island is a breathing land, surrounded by a flowing lake. It exemplifies a fascinating dream created with a sense of serenity and tranquility. Thus, transforming everyday life into light.

The East bank manifests a distinguished character that values elegance and the core of everything alluring and enlivening.