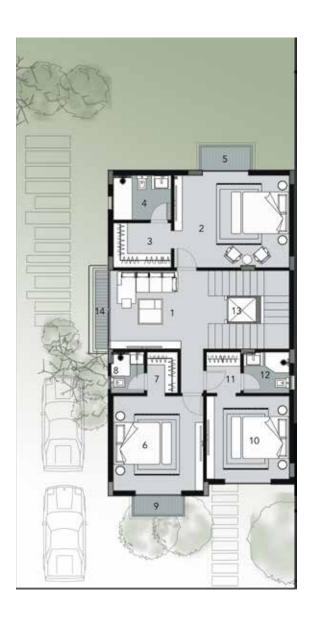

### First Floor Plan

| 1  | Living Room         | 3.50  | Х | 3.80  |
|----|---------------------|-------|---|-------|
| 2  | Master Suit         | 4 .10 | Х | 5 .10 |
| 3  | Master Dressing     | 2.05  | Х | 2.60  |
| 4  | Master Bathroom     | 2.05  | Х | 2.60  |
| 5  | Master Terrace      | 1.20  | Х | 2.40  |
| 6  | Master suit         | 4.20  | Х | 4.00  |
| 7  | Master Dressing     | 1.90  | Х | 1.45  |
| 8  | Master Bathroom     | 1.90  | Х | 1.55  |
| 9  | Master Terrace      | 1.00  | Х | 2.40  |
| 10 | Master Suit         | 3.70  | Х | 3.70  |
| 11 | Master Dressing     | 1.90  | Х | 1.60  |
| 12 | Master Bathroom     | 1.90  | Х | 2.10  |
| 13 | Elevator            | 1.15  | Х | 1.30  |
| 14 | Living Room Terrace | 3.50  | Х | 0.70  |