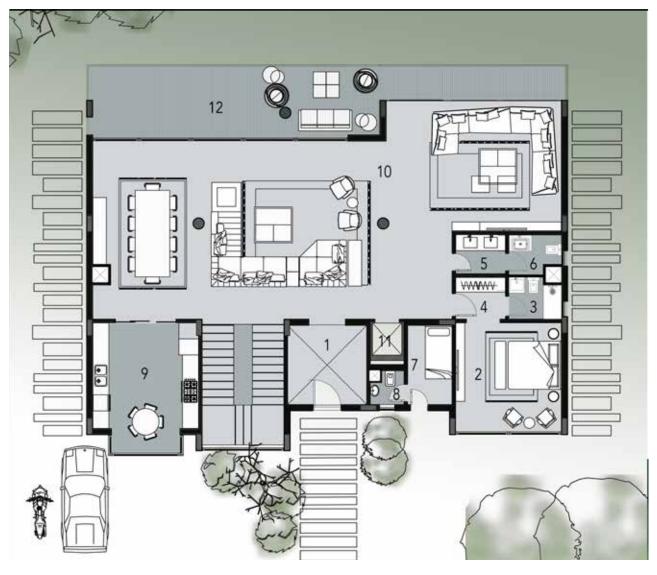

## Ground Floor Plan

| 1 | Entrance Foyer     | 2.00 | Х | 1.60 |
|---|--------------------|------|---|------|
| 2 | Maid Room          | 2.30 | Х | 2.10 |
| 3 | Maid Toilet        | 1.10 | Х | 2.10 |
| 4 | Guest Toilet       | 1.90 | Х | 2.10 |
| 5 | Reception & Dining | 7.25 | Х | 9.30 |
| 6 | Kitchen            | 3.85 | Х | 3.70 |
| 7 | Office             | 4.20 | Х | 4.00 |
| 8 | Office Toilet      | 1.30 | Х | 2.30 |
| 9 | Elevator           | 1.15 | Х | 1.30 |

### First Floor Plan

| 1  | Living Room         | 3.50  | Х | 3.80  |
|----|---------------------|-------|---|-------|
| 2  | Master Suit         | 4 .10 | Х | 5 .10 |
| 3  | Master Dressing     | 2.05  | Х | 2.60  |
| 4  | Master Bathroom     | 2.05  | Х | 2.60  |
| 5  | Master Terrace      | 1.20  | Х | 2.40  |
| 6  | Master suit         | 4.20  | Х | 4.00  |
| 7  | Master Dressing     | 1.90  | Х | 1.45  |
| 8  | Master Bathroom     | 1.90  | Х | 1.55  |
| 9  | Master Terrace      | 1.00  | Х | 2.40  |
| 10 | Master Suit         | 3.70  | Х | 3.70  |
| 11 | Master Dressing     | 1.90  | Х | 1.60  |
| 12 | Master Bathroom     | 1.90  | Х | 2.10  |
| 13 | Elevator            | 1.15  | Х | 1.30  |
| 14 | Living Room Terrace | 3.50  | Х | 0.70  |

# Roof Plan

| 1 | Living Room  | 3.60 | Χ | 3.90 |
|---|--------------|------|---|------|
| 2 | Toilet       | 1.10 | Х | 2.00 |
| 3 | Roof Terrace | 3.40 | Х | 8.10 |
| 4 | Roof Terrace | 1.90 | Х | 7.10 |
| 5 | Elevator     | 1.15 | Х | 1.30 |