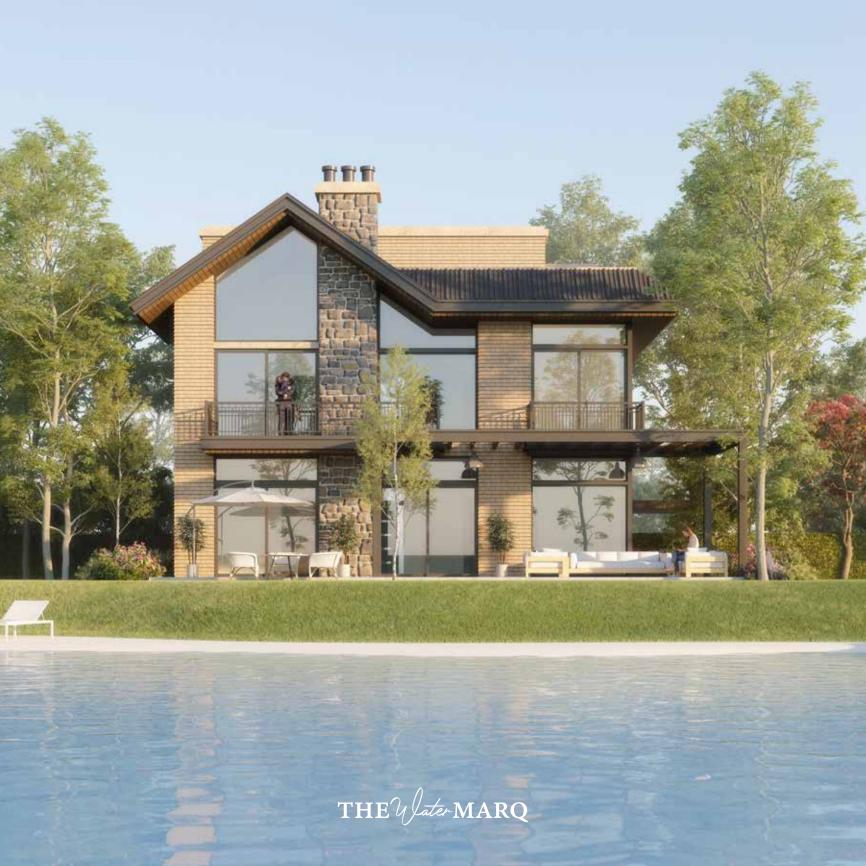

ter Terrace  | 1.60 | Х | 2.60 |
| 5  | Master Suit     | 4.15 | Х | 3.90 |
| 6  | Master Dressing | 3.20 | Х | 2.20 |
| 7  | Master Bathroom | 3.20 | Х | 1.70 |
| 8  | Master Terrace  | 2.15 | Х | 6.20 |
| 9  | Master Suit     | 4.15 | Х | 3.90 |
| 10 | Master Bathroom | 2.55 | Х | 2.60 |
| 11 | Master Terrace  | 1.60 | Х | 2.75 |
| 12 | Master Suit     | 3.95 | Х | 3.90 |
| 13 | Master Bathroom | 1.90 | Х | 3.20 |
| 14 | Master Terrace  | 1.60 | Х | 3.50 |
| 15 | Living Room     | 4.85 | Х | 3.90 |
| 16 | Elevator        | 1.45 | Х | 1.55 |



# Roof Plan

| 1 | Living Room  | 3.85 | Х | 5.80 |
|---|--------------|------|---|------|
| 2 | Toilet       | 1.90 | Х | 2.00 |
| 3 | Roof Terrace | 3.00 | Х | 3.50 |
| 4 | Roof Terrace | 4.80 | Х | 4.70 |
| 5 | Elevator     | 1.45 | Х | 1.55 |







The prestige, a mansion built to highlight and reflect the right lifestyle and every intricate detail when it comes to a superb experience in such a villa.





### Ground Floor Plan



| 1 | Entrance Foyer | 3.10 × 3.10 |
|---|----------------|-------------|
| 2 | Guest Bedroom  | 4.10 × 4.10 |
| 3 | Guest Bathroom | 1.70 × 2.10 |
| 4 | Guest Dressing | 1.70 × 2.00 |
| 5 | Vanity         | 1.60 × 2.00 |
| 6 | Guest Toilet   | 1.60 x 2.10 |

| 7  | Guest Room   | 3.10 | Х | 1.80 |
|----|--------------|------|---|------|
| 8  | Guest Toilet | 1.40 | Х | 1.40 |
| 9  | Kitchen      | 5.10 | Х | 2.00 |
| 10 | Reception    | 8.30 | Х | 2.10 |
| 11 | Elevator     | 1.60 | Х | 1.80 |
| 12 | Terrace      | 2 75 | v | 1 40 |

### First Floor Plan



| 1 | Master Suit       | 4.10 x 6.70