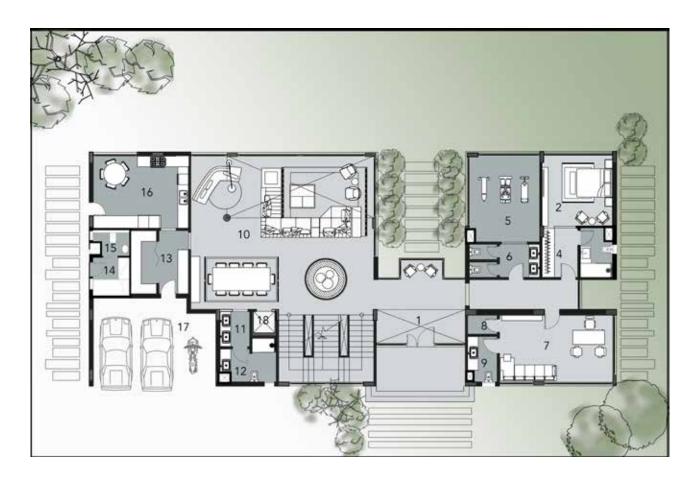

## Ground Floor Plan

| 1 | Entrance Foyer     | 2.00 | Х | 1.60 |
|---|--------------------|------|---|------|
| 2 | Maid Room          | 2.30 | Х | 2.10 |
| 3 | Maid Toilet        | 1.10 | Х | 2.10 |
| 4 | Guest Toilet       | 1.90 | Х | 2.10 |
| 5 | Reception & Dining | 7.25 | Х | 9.30 |
| 6 | Kitchen            | 3.85 | Х | 3.70 |
| 7 | Office             | 4.20 | Х | 4.00 |
| 8 | Office Toilet      | 1.30 | Х | 2.30 |
| 9 | Elevator           | 1.15 | Х | 1.30 |

### First Floor Plan

| 1  | Living Room         | 3.50  | Х | 3.80  |
|----|---------------------|-------|---|-------|
| 2  | Master Suit         | 4 .10 | Х | 5 .10 |
| 3  | Master Dressing     | 2.05  | Х | 2.60  |
| 4  | Master Bathroom     | 2.05  | Х | 2.60  |
| 5  | Master Terrace      | 1.20  | Х | 2.40  |
| 6  | Master suit         | 4.20  | Х | 4.00  |
| 7  | Master Dressing     | 1.90  | Х | 1.45  |
| 8  | Master Bathroom     | 1.90  | Х | 1.55  |
| 9  | Master Terrace      | 1.00  | Х | 2.40  |
| 10 | Master Suit         | 3.70  | Х | 3.70  |
| 11 | Master Dressing     | 1.90  | Х | 1.60  |
| 12 | Master Bathroom     | 1.90  | Х | 2.10  |
| 13 | Elevator            | 1.15  | Х | 1.30  |
| 14 | Living Room Terrace | 3.50  | Х | 0.70  |

# Roof Plan

| 1 | Living Room  | 3.60 | Χ | 3.90 |
|---|--------------|------|---|------|
| 2 | Toilet       | 1.10 | Х | 2.00 |
| 3 | Roof Terrace | 3.40 | Х | 8.10 |
| 4 | Roof Terrace | 1.90 | Х | 7.10 |
| 5 | Elevator     | 1.15 | Х | 1.30 |